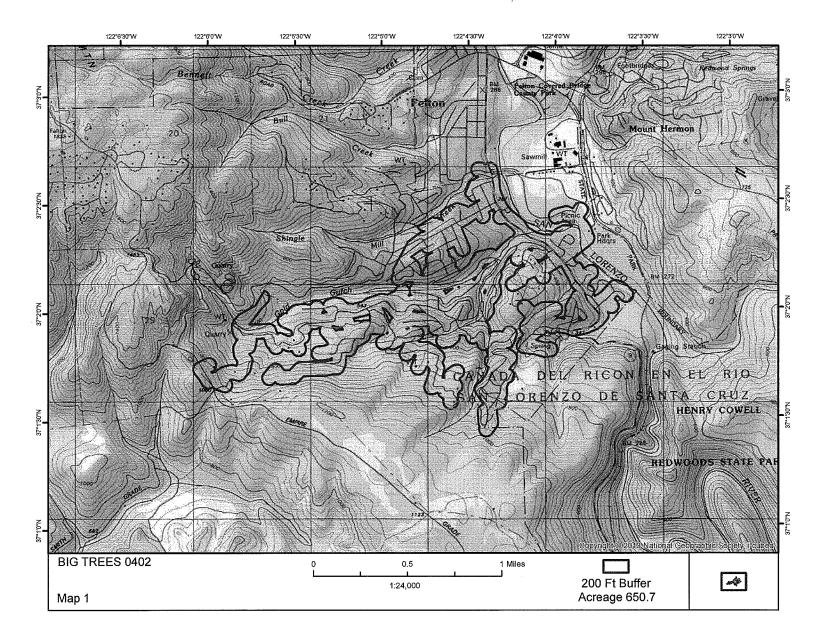

Before PG&E attempted to argue that its power line vegetation management was not subject to the CA Forest Practice Act, PG&E had been filing Utility THP Exemptions under the Utility THP Exemption in force in 2018. The maps in those PG&E filings showed 200 foot wide "buffer" strips along utility distribution voltage easements (see attachment). Subsequently the vegetation management distance from power lines has been extended to a full tree height. There is no CA administrative law nor regulation to support these arbitrary clearance distances. CPUC General Order 95 Table 1 and Rule 35 make no reference to such distances from power lines.

The buffer strips attachment referred to above:

| Section(s) | Township  | Range | Base & Meridian | County     | Logging Area<br>Acreage (Estimated) | Assessors Parcel # (Optional) |
|------------|-----------|-------|-----------------|------------|-------------------------------------|-------------------------------|
| See Allach | <u>əd</u> |       |                 | Santa Cruz | 650.7                               | Ç                             |