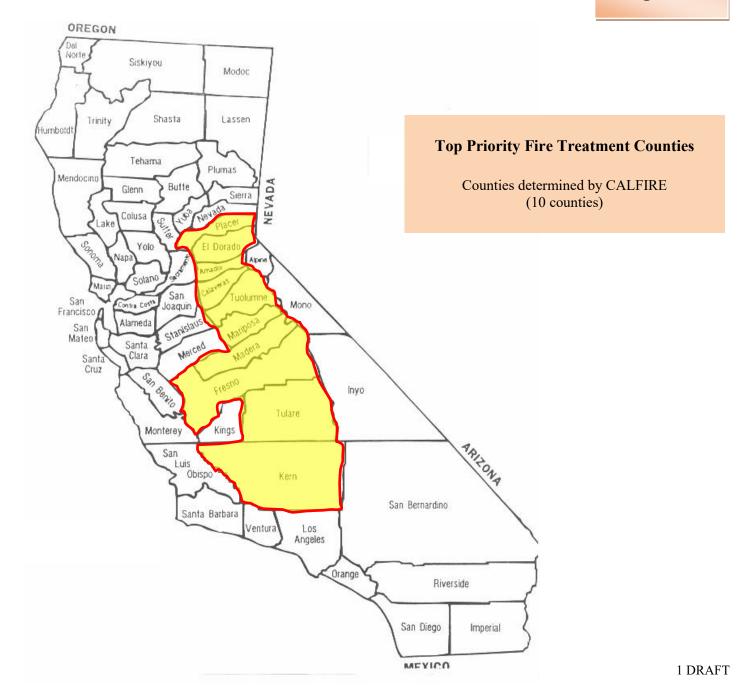

# **Proposed "Bufferwood" Counties**

HHZ Tier 1 acres "Bufferwood" Initiative Counties

- ➤ 435,039 forested acres in buffer
- $\geq$  25 counties
- ➢ 35% federal acres
- ➢ 64% private acres
- $\succ$  1% state acres
- Focus is on <u>forest-designated acres</u>
- Buffer = 300' setback each side from centerline of currently open, improved roads.

GIS mapping data for proposed "Bufferwood" Initiative accessible at <u>www.databasin.org</u>. (search "Bufferwood") then click on "Bufferwood: High Hazard Forests, Road Adjacent, CA Raster)".