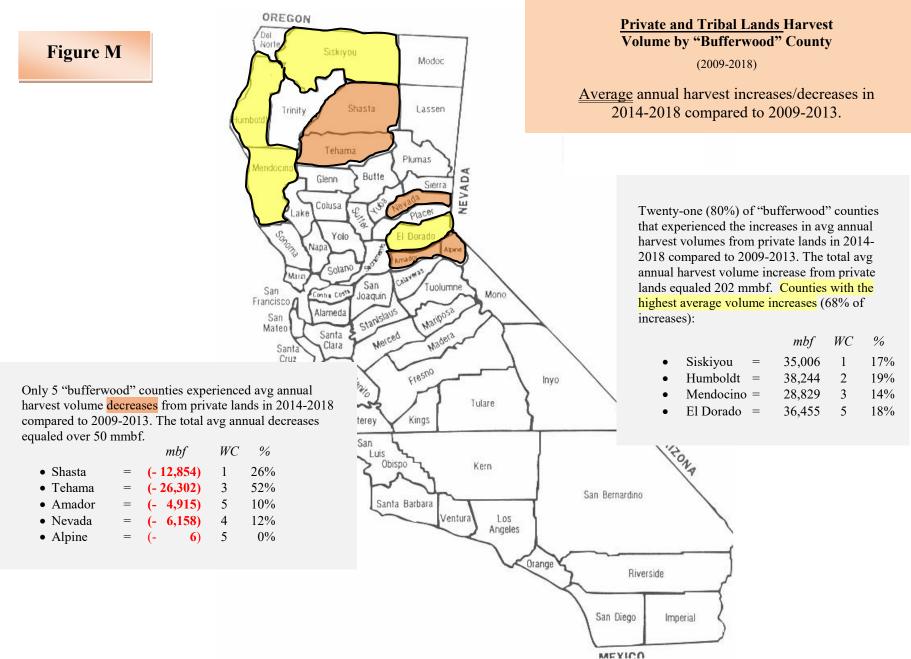

## <u>Net cumulative</u> sawtimber and fuelwood volume (mbf) sold and cut in CA National Forests housed in "Bufferwood" counties during 2009 thru 2018

(Total 10-yr cumulative <u>sawtimber sold but not cut</u> = 355 mmbf) (Total 10-yr cumulative fuelwood volume cut but not sold = 19 mmbf) **Figure L** 