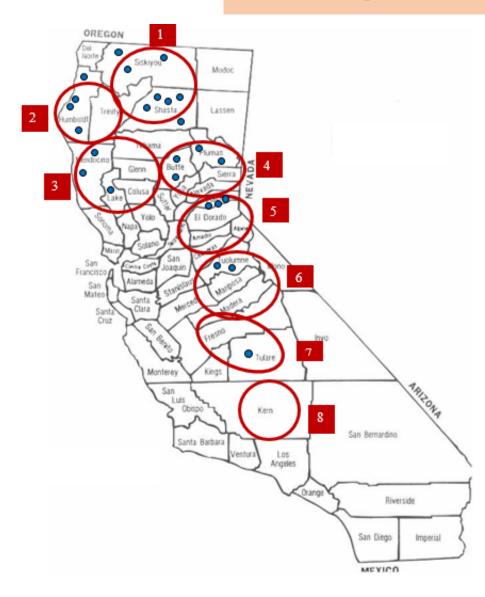

# **Proposed "Bufferwood" Counties**

HHZ Tier 1 acres "Bufferwood" Initiative Counties

- ➤ 435,039 forested acres in buffer
- $\geq$  25 counties
- ➢ 35% federal acres
- ➢ 64% private acres
- $\succ$  1% state acres
- Focus is on <u>forest-designated acres</u>
- Buffer = 300' setback each side from centerline of currently open, improved roads.

GIS mapping data for proposed "Bufferwood" Initiative accessible at <u>www.databasin.org</u>. (search "Bufferwood") then click on "Bufferwood: High Hazard Forests, Road Adjacent, CA Raster)".