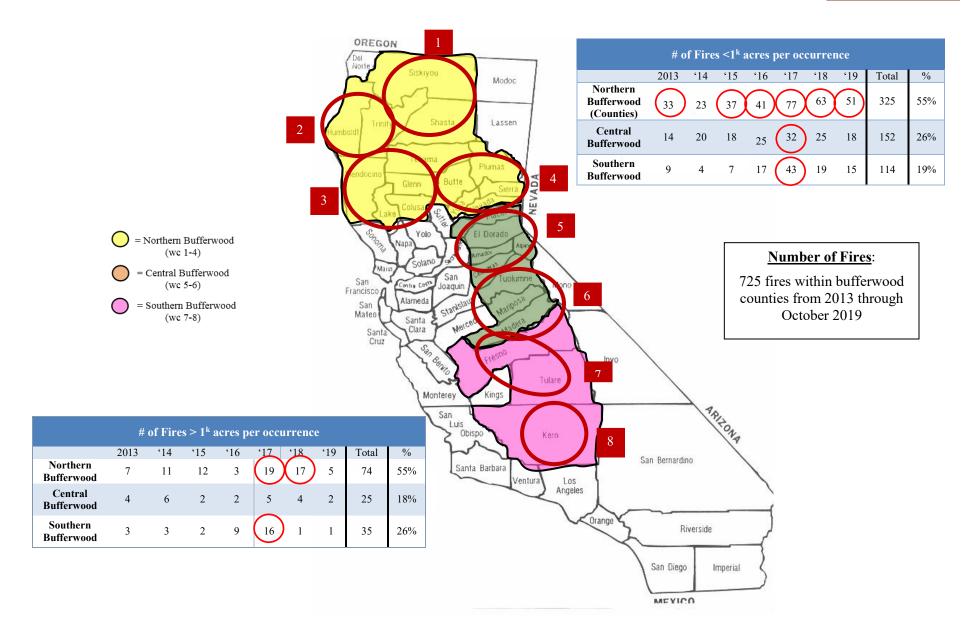

Figure A



## **Figure B**





# **Proposed "Bufferwood" Counties**

HHZ Tier 1 acres "Bufferwood" Initiative Counties

- ➤ 435,039 forested acres in buffer
- $\geq$  25 counties
- ➢ 35% federal acres
- ➢ 64% private acres
- $\succ$  1% state acres
- Focus is on <u>forest-designated acres</u>
- Buffer = 300' setback each side from centerline of currently open, improved roads.

GIS mapping data for proposed "Bufferwood" Initiative accessible at <u>www.databasin.org</u>. (search "Bufferwood") then click on "Bufferwood: High Hazard Forests, Road Adjacent, CA Raster)".

# **Figure D**









Mater Draft: Supply





**Figure J** 



# **Figure K**



(2018 data)

| Worl<br>Cire |   | Deadwood<br>Acres 2018 | red | white | Douglas | jeffrey | ponderosa | lodgepole | other | tan oak | National Forests                           |
|--------------|---|------------------------|-----|-------|---------|---------|-----------|-----------|-------|---------|--------------------------------------------|
| 1            |   | 321,314                | 9%  | 65%   | 4%      | 13%     | 1%        | 4%        | 0%    | 3%      | Lassen, Shasta-Trinity, Six Rivers, Klamat |
| 2            | 2 | 136,658                | 10% | 56%   | 9%      | 5%      | 12%       | 0%        | 1%    | 7%      | Mendocino, Shasta-Trinity, Six Rivers      |
| 3            | ; | 216,481                | 3%  | 78%   | 0%      | 3%      | 14%       | 1%