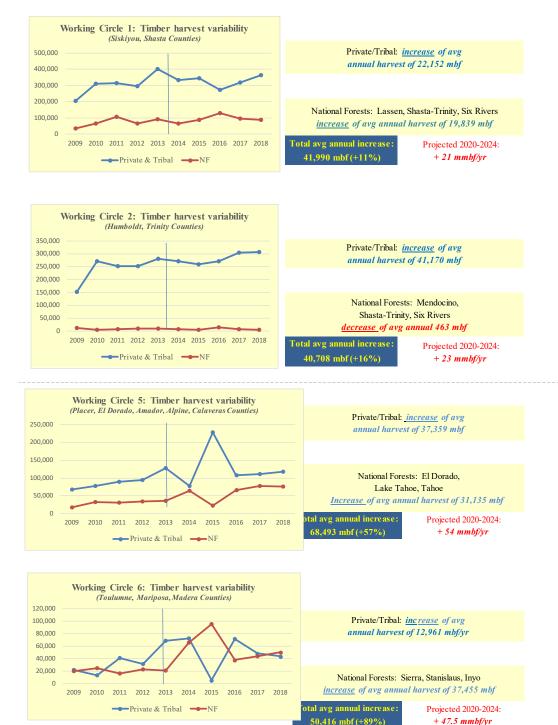

## <u>Best bets</u> in "bufferwood" working circles for <u>added</u> future timber supply:

- Charts to the right show total average annual increases in harvested volumes for 2014-2018 compared to 2009-2013 in "bufferwood" counties within working circles.
- Assuming 2020-2024 avg annual harvest volumes equals an additional 50% above the percentage increases in avg annual harvest volumes that occurred in each working circle during the second half decade, best bets for increased supply are from four "bufferwood" working circles (1,2,5, and 6).