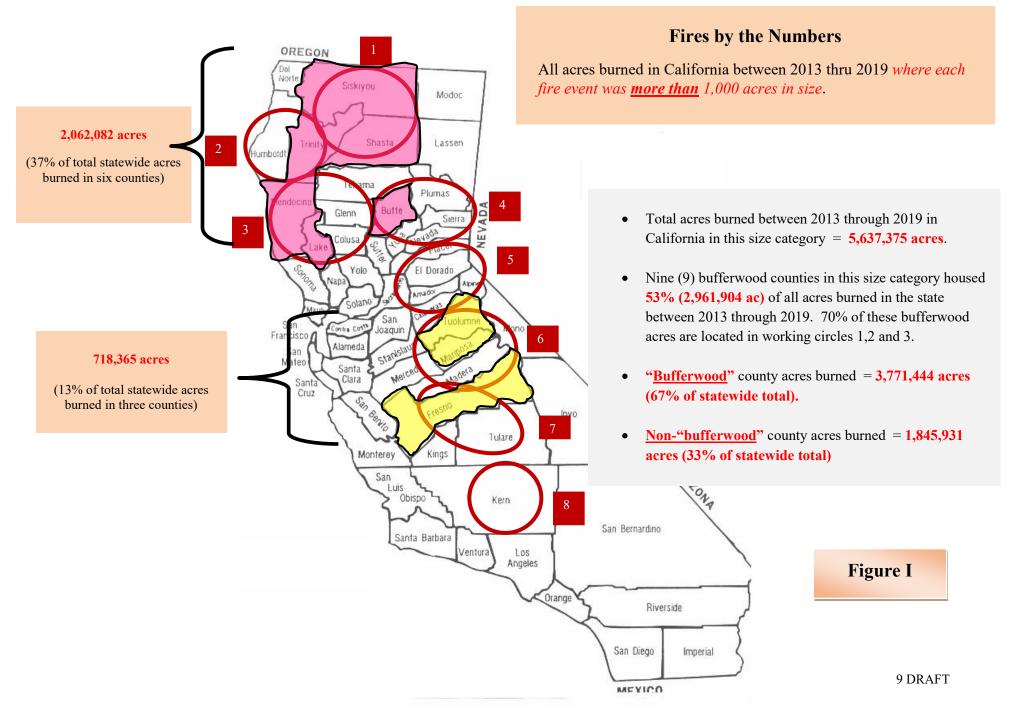

Figure A



## **Figure B**





# **Proposed "Bufferwood" Counties**

HHZ Tier 1 acres "Bufferwood" Initiative Counties

- ➤ 435,039 forested acres in buffer
- $\geq$  25 counties
- ➢ 35% federal acres
- ➢ 64% private acres
- $\succ$  1% state acres
- Focus is on <u>forest-designated acres</u>
- Buffer = 300' setback each side from centerline of currently open, improved roads.

GIS mapping data for proposed "Bufferwood" Initiative accessible at <u>www.databasin.org</u>. (search "Bufferwood") then click on "Bufferwood: High Hazard Forests, Road Adjacent, CA Raster)".

# **Figure D**









Mater Draft: Supply





**Figure J** 



# **Figure K**



(2018 data)

| Worl<br>Cire |   | Deadwood<br>Acres 2018 | red | white | Douglas | jeffrey | ponderosa | lodgepole | other | tan oak | National Forests                           |
|--------------|---|------------------------|-----|-------|---------|---------|-----------|-----------|-------|---------|--------------------------------------------|
| 1            |   | 321,314                | 9%  | 65%   | 4%      | 13%     | 1%        | 4%        | 0%    | 3%      | Lassen, Shasta-Trinity, Six Rivers, Klamat |
| 2            | 2 | 136,658                | 10% | 56%   | 9%      | 5%      | 12%       | 0%        | 1%    | 7%      | Mendocino, Shasta-Trinity, Six Rivers      |
| 3            | ; | 216,481                | 3%  | 78%   | 0%      | 3%      | 14