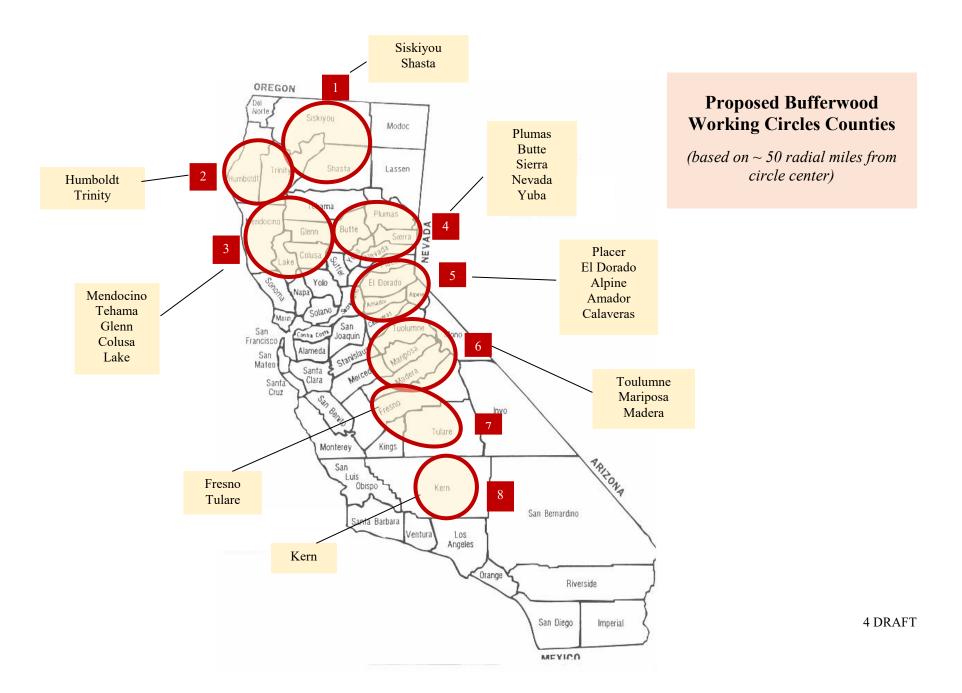

# **Proposed "Bufferwood" Counties**

HHZ Tier 1 acres "Bufferwood" Initiative Counties

- ➤ 435,039 forested acres in buffer
- $\geq$  25 counties
- ➢ 35% federal acres
- ➢ 64% private acres
- $\succ$  1% state acres
- Focus is on <u>forest-designated acres</u>
- Buffer = 300' setback each side from centerline of currently open, improved roads.

GIS mapping data for proposed "Bufferwood" Initiative accessible at <u>www.databasin.org</u>. (search "Bufferwood") then click on "Bufferwood: High Hazard Forests, Road Adjacent, CA Raster)".

## <u>Best bets</u> in "bufferwood" working circles for <u>added</u> future timber supply:

- Charts to the right show total average annual increases in harvested volumes for 2014-2018 compared to 2009-2013 in "bufferwood" counties within working circles.
- Assuming 2020-2024 avg annual harvest volumes equals an additional 50% above the percentage increases in avg annual harvest volumes that occurred in each working circle during the second half decade, best bets for increased supply are from four "bufferwood" working circles (1,2,5, and 6).