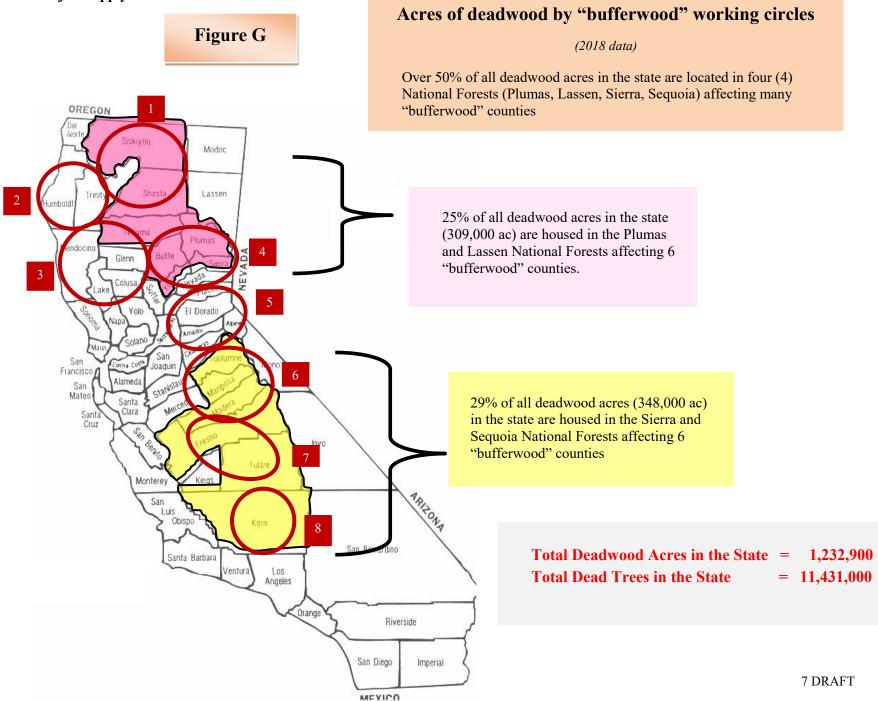

Based on mortality, key focus should be on product applications for <u>red fir</u> and <u>white fir</u>, and to a lesser extent <u>ponderosa pine</u>.

11 DRAFT