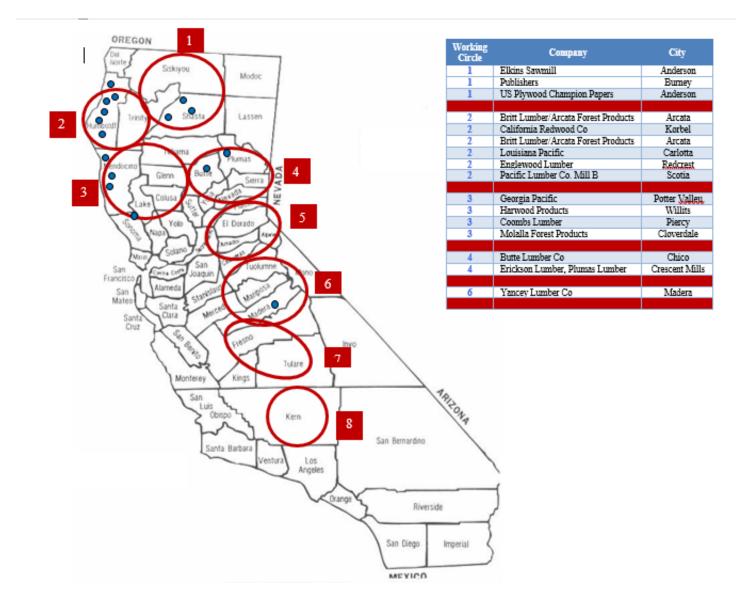

# Sawmills in operation in 2019

| Working<br>Circle | Company                                 | City         |
|-------------------|-----------------------------------------|--------------|
| 1                 | Sierra Pacific                          | Anderson     |
| 1                 | Shasta Green Sawmill                    | Burney       |
| 1                 | Sierra Pacific                          | Burney       |
| 1                 | Sierra Pacific                          | Redding      |
| 1                 | Alta California Roundwood               | Anderson     |
| 1                 | Roseburg Forest Products<br>Veneer Mill | Weed         |
| 1                 | Fruit Growers Supply Co                 | Yreka        |
| 1                 | Timber Products Co                      | Yreka        |
|                   |                                         |              |
| 2                 | Schmidbauer Lumber                      | Eureka       |
| 2                 | Arcata Forest Products                  | Arcata       |
| 2                 | North Fork Lumber Co                    | Korbel       |
| 2                 | Arcata Forest Products                  | Arcada       |
|                   |                                         |              |
| 3                 | Collins Pine                            | Lakeview     |
| 3                 | Agwood Mill & Lumber Co                 | Ukiah        |
| 3                 | Mendocino Forest Products               | Ukiah        |
|                   |                                         |              |
| 4                 | Sierra Pacific                          | Oroville     |
| 4                 | Apex Lumber                             | Oroville     |
| 4                 | Collins Pine                            | Chester      |
| 4                 | Sierra Pacific                          | Quincy       |
|                   |                                         |              |
| 5                 | Sierra Pacific                          | Lincoln      |
| 5                 | Bohemia                                 | Lincoln      |
| 5                 | California Hardwood Producers           | Auburn       |
|                   |                                         |              |
| 6                 | Sierra Pacific                          | Chinese Camp |
| 6                 | Sierra Pacific                          | Sonora       |
|                   |                                         |              |
| 7                 | Sierra Forest Products                  | Terra Bella  |
|                   |                                         |              |