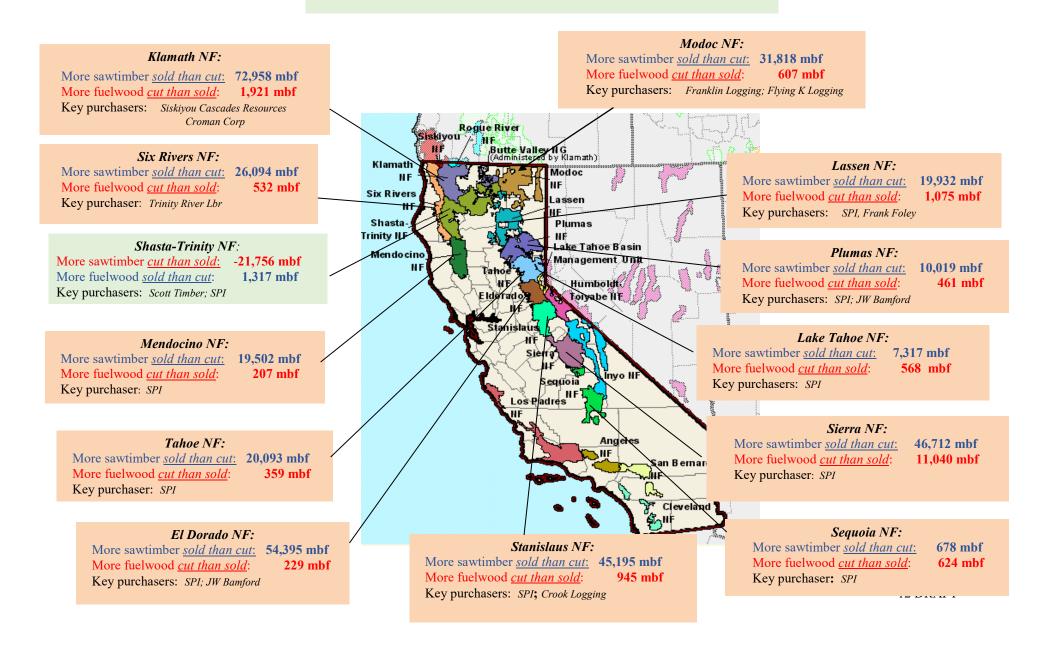

## Mater Draft: Supply

## <u>Net cumulative</u> sawtimber and fuelwood volume (mbf) sold and cut in CA National Forests housed in "Bufferwood" counties during 2009 thru 2018

(Total 10-yr cumulative <u>sawtimber sold but not cut</u> = 355 mmbf) (Total 10-yr cumulative fuelwood volume cut but not sold = 19 mmbf) **Figure L** 