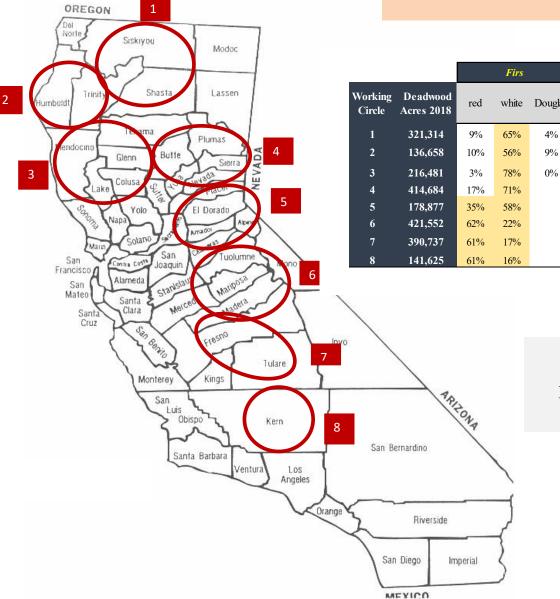

# **Figure K**

(2018 data)

| Worl<br>Cire |   | Deadwood<br>Acres 2018 | red | white | Douglas | jeffrey | ponderosa | lodgepole | other | tan oak | National Forests                           |
|--------------|---|------------------------|-----|-------|---------|---------|-----------|-----------|-------|---------|--------------------------------------------|
| 1            |   | 321,314                | 9%  | 65%   | 4%      | 13%     | 1%        | 4%        | 0%    | 3%      | Lassen, Shasta-Trinity, Six Rivers, Klamat |
| 2            | 2 | 136,658                | 10% | 56%   | 9%      | 5%      | 12%       | 0%        | 1%    | 7%      | Mendocino, Shasta-Trinity, Six Rivers      |
| 3            | ; | 216,481                | 3%  | 78%   | 0%      | 3%      | 14%       | 1%        | 1%    |         | Lassen, Mendocino                          |
| 4            | ļ | 414,684                | 17% | 71%   |         | 3%      | 8%        | 1%        |       |         | Lassen, Plumas, Lake Tahoe, Tahoe          |
| 5            | 5 | 178,877                | 35% | 58%   |         | 3%      | 3%        | 1%        |       |         | El Dorado, Lake Tahoe, Tahoe               |
| 6            | 5 | 421,552                | 62% | 22%   |         | 8%      | 6%        | 2%        |       |         | Sierra, Inyo, Stanislaus                   |
| 7            | 7 | 390,737                | 61% | 17%   |         | 9%      | 5%        | 4%        | 4%    |         | Sierra, Inyo, Sequoia                      |
| 8            | 3 | 141,625                | 61% | 16%   |         | 14%     | 6%        | 3%        |       |         | Sequoia                                    |

Based on mortality, key focus should be on product applications for <u>red fir</u> and <u>white fir</u>, and to a lesser extent <u>ponderosa pine</u>.

11 DRAFT