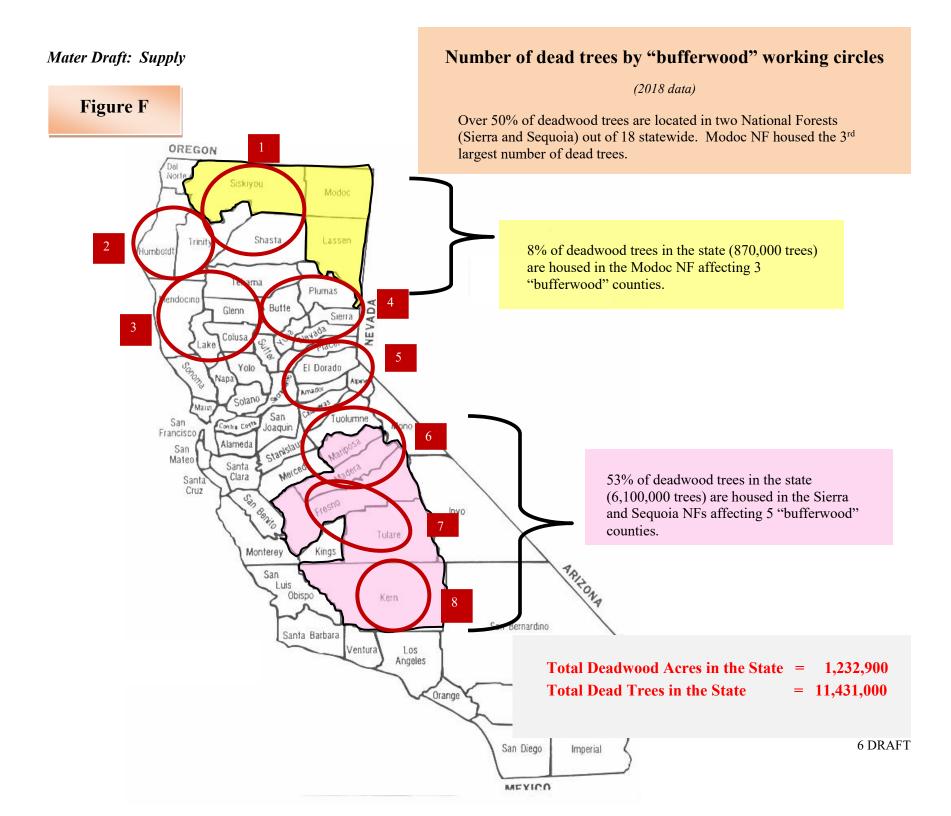

Based on mortality, key focus should be on product applications for <u>red fir</u> and <u>white fir</u>, and to a lesser extent <u>ponderosa pine</u>.

11 DRAFT