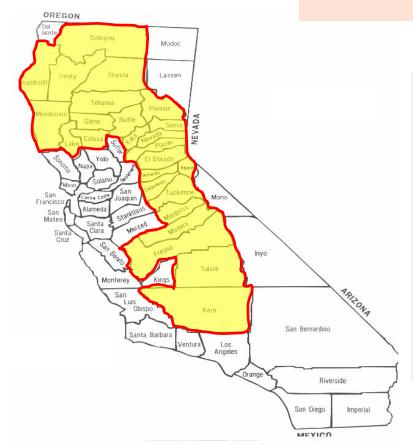

# **Proposed "Bufferwood" Counties**

HHZ Tier 1 acres "Bufferwood" Initiative Counties

- ➤ 435,039 forested acres in buffer
- $\geq$  25 counties
- ➢ 35% federal acres
- ➢ 64% private acres
- $\succ$  1% state acres
- Focus is on <u>forest-designated acres</u>
- Buffer = 300' setback each side from centerline of currently open, improved roads.

GIS mapping data for proposed "Bufferwood" Initiative accessible at <u>www.databasin.org</u>. (search "Bufferwood") then click on "Bufferwood: High Hazard Forests, Road Adjacent, CA Raster)".