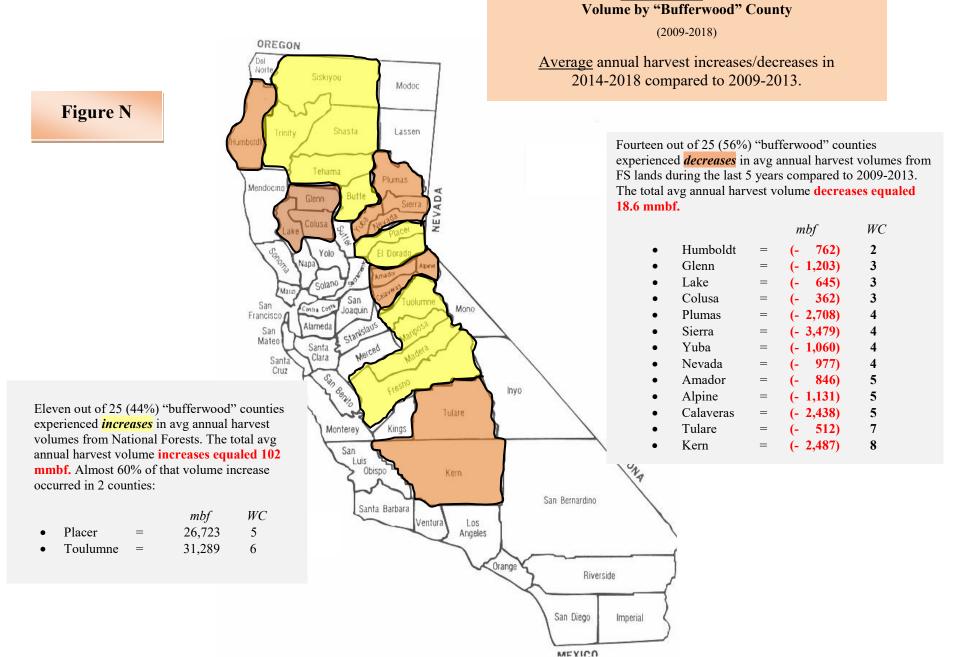

| 9%      | 5%        | 4%        | 4%    |         | Sierra, Inyo, Sequoia                      |
| 8            | 3 | 141,625                | 61% | 16%   |         | 14%     | 6%        | 3%        |       |         | Sequoia                                    |

Based on mortality, key focus should be on product applications for <u>red fir</u> and <u>white fir</u>, and to a lesser extent <u>ponderosa pine</u>.



11 DRAFT

## Mater Draft: Supply

## <u>Net cumulative</u> sawtimber and fuelwood volume (mbf) sold and cut in CA National Forests housed in "Bufferwood" counties during 2009 thru 2018

(Total 10-yr cumulative <u>sawtimber sold but not cut</u> = 355 mmbf) (Total 10-yr cumulative fuelwood volume cut but not sold = 19 mmbf) **Figure L** 



#### Mater Draft: Supply



13 DRAFT



**USFS Lands Harvest** 

# **Figure O**

## Mater Draft: Supply

## <u>Best bets</u> in "bufferwood" working circles for <u>added</u> future timber supply:

- Charts to the right show total average annual increases in harvested volumes for 2014-2018 compared to 2009-2013 in "bufferwood" counties within working circles.
- Assuming 2020-2024 avg annual harvest volumes equals an additional 50% above the percentage increases in avg annual harvest volumes that occurred in each working circle during the second half decade, best bets for increased supply are from four "bufferwood" working circles (1,2,5, and 6).





# Sawmills in operation in 2019



| Working<br>Circle | Company                                 | City         |
|-------------------|-----------------------------------------|---