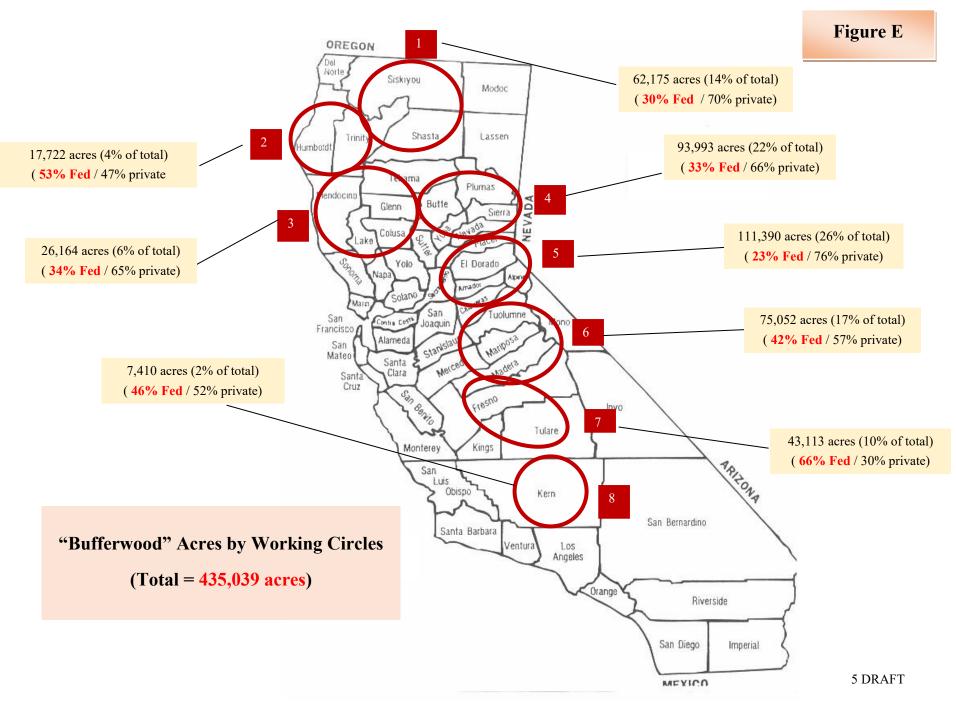

# **Proposed "Bufferwood" Counties**

HHZ Tier 1 acres "Bufferwood" Initiative Counties

- ➤ 435,039 forested acres in buffer
- $\geq$  25 counties
- ➢ 35% federal acres
- ➢ 64% private acres
- $\succ$  1% state acres
- Focus is on <u>forest-designated acres</u>
- Buffer = 300' setback each side from centerline of currently open, improved roads.

GIS mapping data for proposed "Bufferwood" Initiative accessible at <u>www.databasin.org</u>. (search "Bufferwood") then click on "Bufferwood: High Hazard Forests, Road Adjacent, CA Raster)".