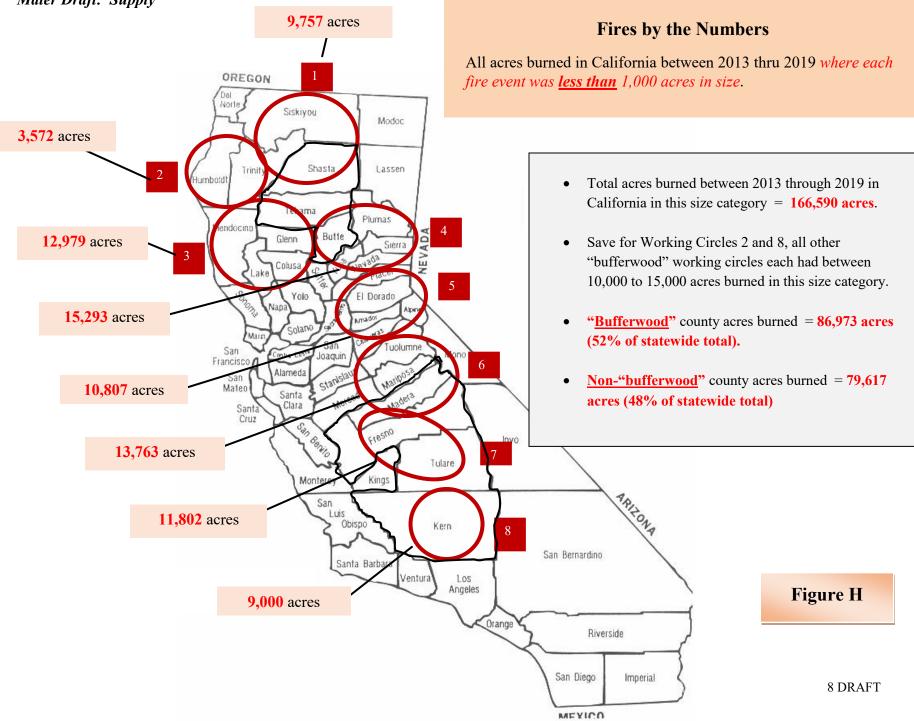

Figure A



## **Figure B**





# **Proposed "Bufferwood" Counties**

HHZ Tier 1 acres "Bufferwood" Initiative Counties

- ➤ 435,039 forested acres in buffer
- $\geq$  25 counties
- ➢ 35% federal acres
- ➢ 64% private acres
- $\succ$  1% state acres
- Focus is on <u>forest-designated acres</u>
- Buffer = 300' setback each side from centerline of currently open, improved roads.

GIS mapping data for proposed "Bufferwood" Initiative accessible at <u>www.databasin.org</u>. (search "Bufferwood") then click on "Bufferwood: High Hazard Forests, Road Adjacent, CA Raster)".

# **Figure D**









Mater Draft: Supply





**Figure J** 



# **Figure K**



(2018 data)

| Worl<br>Cire |   | Deadwood<br>Acres 2018 | red | white | Douglas | jeffrey | ponderosa | lodgepole | other | tan oak | National Forests                           |
|--------------|---|------------------------|-----|-------|---------|---------|-----------|-----------|-------|---------|--------------------------------------------|
| 1            |   | 321,314                | 9%  | 65%   | 4%      | 13%     | 1%        | 4%        | 0%    | 3%      | Lassen, Shasta-Trinity, Six Rivers, Klamat |
| 2            | 2 | 136,658                | 10% | 56%   | 9%      | 5%      | 12%       | 0%        | 1%    | 7%      | Mendocino, Shasta-Trinity, Six Rivers      |
| 3            | ; | 216,481                | 3%  | 78%   | 0%      | 3%      |