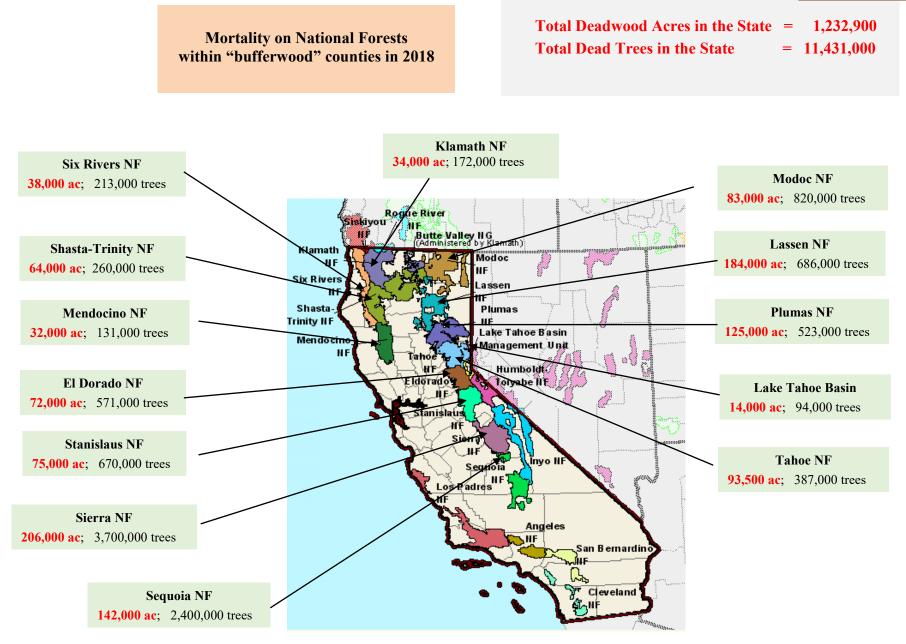

Based on mortality, key focus should be on product applications for <u>red fir</u> and <u>white fir</u>, and to a lesser extent <u>ponderosa pine</u>.

11 DRAFT