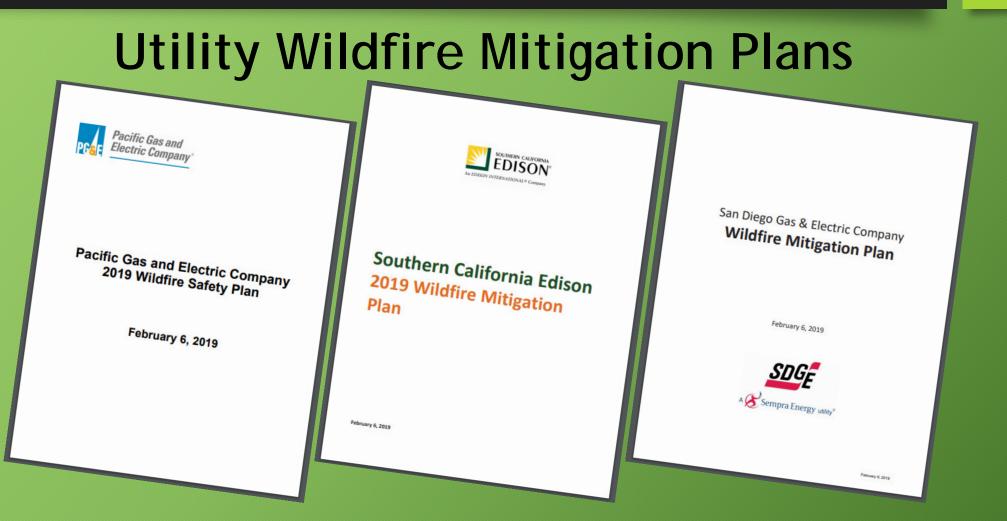

| 1,603      | 1,339      |  |  |  |  |
| Thinned/Fuel Reduction<br>Acres                   | 0          | 1,305                 | 1,753  | 1,101      | 0          |  |  |  |  |

## Local Grant Efforts

| CAL FIRE Grant Programs                          |           |        |           |           |           |  |  |  |
|--------------------------------------------------|-----------|--------|-----------|-----------|-----------|--|--|--|
| FY 2014/15 FY 2015/16 FY 2016/17 FY 2017/18 FY 2 |           |        |           |           |           |  |  |  |
| Fire Prevention                                  | \$9.3mil  | \$5mil | \$15.7mil | \$79.6mil | \$43.2mil |  |  |  |
| Forest Health                                    | \$14.7mil | -      | \$21mil   | \$91.5mil | \$63.4mil |  |  |  |



## **Public Education Mascot**



## Assembly Bill 2911, Wildfire Legislation



## **Firewise USA Communities**



### **Updated Title 24 Wildland Building Codes**



#### **Expanded Defensible Space**



| 😵 2019 DSpace Dashboard v9                                                                          | (March 2019 to current date)                                                       |                                                          | Ξ                                                                                                                          |
|-----------------------------------------------------------------------------------------------------|------------------------------------------------------------------------------------|-------------------------------