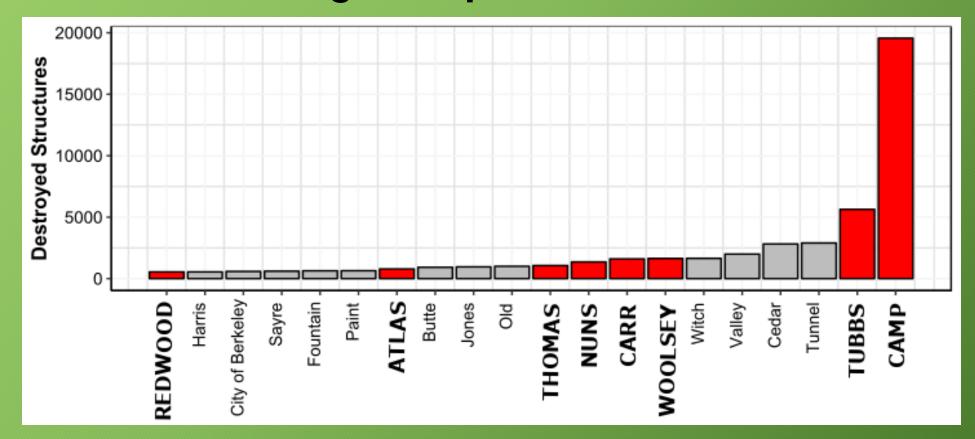

## Damage Inspection Program (DINS)

| Year       | Damage           | Structure Type              |                           |                                    |                              |                           |                |       |                                                            |                                                 |
|------------|------------------|-----------------------------|---------------------------|------------------------------------|------------------------------|---------------------------|----------------|-------|------------------------------------------------------------|-------------------------------------------------|
|            |                  | Single Family<br>Residences | Multifamily<br>Residences | Mixed<br>Residential<br>Commercial | Nonresidential<br>Commercial | Other Minor<br>Structures | Infrastructure | Total | % of<br>Residential<br>Structures<br>Damaged/<br>Destroyed | % of All<br>Structures<br>Damaged/<br>Destroyed |
| Since 2014 | Destroyed (>50%) | 26874                       | 282                       | 15                                 | 938                          | 10104                     | 16             | 38229 | 93.32%                                                     | 93.05%                                          |
|            | Major (26-50%)   | 137                         | 6                         | 0                                  | 24                           | 133                       | 7              | 307   | 0.49%                                                      | 0.75%                                           |
|            | Minor (10-25%)   | 368                         | 6                         | 3                                  | 48                           | 173                       | 2              | 600   | 1.29%                                                      | 1.46%                                           |
|            | Affected (1-9%)  | 1402                        | 24                        | 2                                  | 131                          | 376                       | 12             | 1947  | 4.90%                                                      | 4.74%                                           |
|            | TOTAL            | 28781                       | 318                       | 20                                 | 1141                         | 10786                     | 37             | 41083 | 100.00%                                                    | 100.00%                                         |