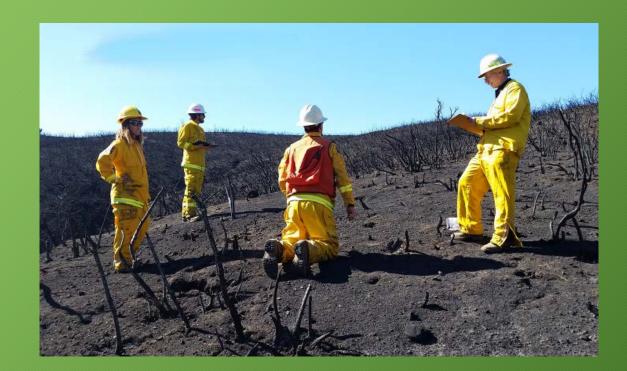

## Watershed Emergency Response Teams (WERT)

#### **WERT Deployments**

20172018Detwiler FireThomas FireTubbs FireCarr FireNuns FireCamp FireAtlas FireHoly FireRedwood FireWoolsey/Hill FiresSkirball FireFire